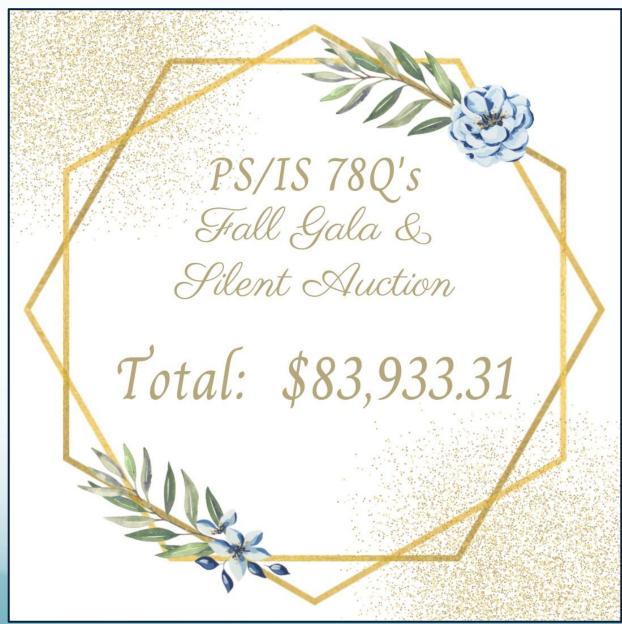

## **Fall Gala News**

### **EXPENSES**

| Fall Gala                    | \$83,933.31 |
|------------------------------|-------------|
| General Fund Donations       | \$1,284.60  |
| Halloween Hoodie & Bake Sale | \$655.76    |
| TOTAL                        | \$85,873.67 |