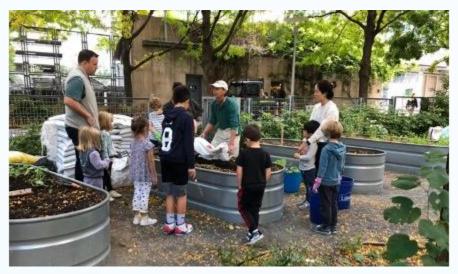

## P.S./I.S. 78 School Garden

Thank you to all the students and families who helped planting seeds last Thursday.

Looking for Garden Committee Members.

Planting events coming up in next few weeks - look out for details on social media / garden mailing list.

If you want to learn of upcoming garden events: eva@psis78pta.org